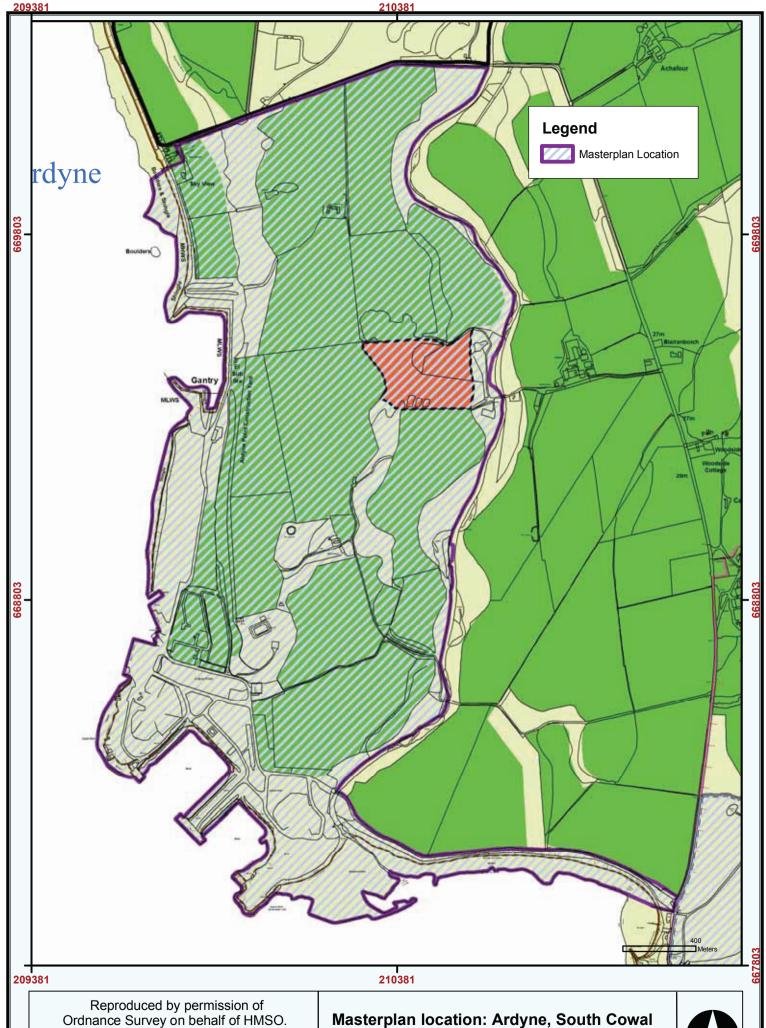

Kerrycroy: Settlement boundary altered

Dunoon/Kirn: H-AL 2/1 removed and extension to Settlement Zone

© Crown copyright and database right 2012. All rights reserved. Ordnance Survey Licence number 100023368.