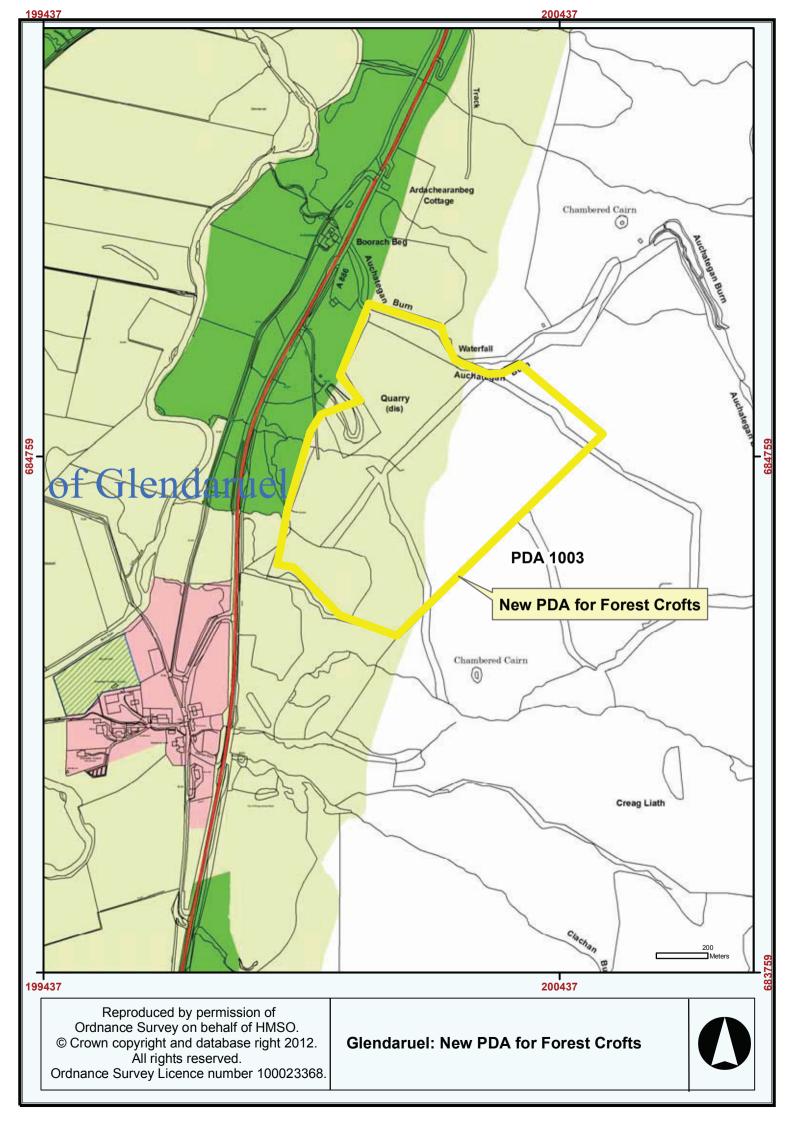

## Argyll and Bute Council Proposed Local Development Plan

## Proposal Map Changes

**Bute and Cowal** 

December 2012

Argyll and Bute Council

Development and Infrastructure
Director: Sandy Mactaggart

Argyll

Bute
COUNCIL



Chomhairle Earra-Ghàidheal is Bhòid www.argyll-bute.gov.uk





Stronafian: Extension to settlement boundary







Sandbank: New housign allocation H 1001





Strategic Industrial Business Location, Sandbank





Rothesay: Remove CFR-AL 1/1 School Campus complete





Rothesay: Remove BI-AL 1/1















Kerrycroy: Settlement boundary altered







Dunoon/Kirn: H-AL 2/1 removed and extension to Settlement Zone







© Crown copyright and database right 2012. All rights reserved. Ordnance Survey Licence number 100023368.

from settlement boundary