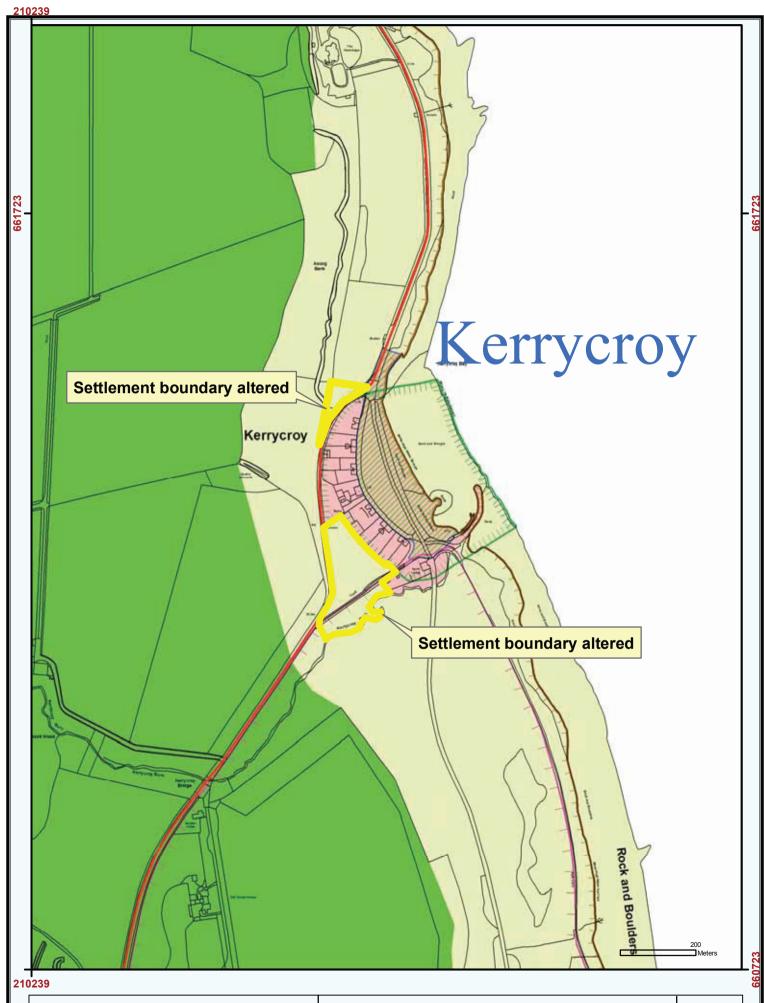

Kerrycroy: Settlement boundary altered

Dunoon/Kirn: H-AL 2/1 removed and extension to Settlement Zone

© Crown copyright and database right 2012. All rights reserved. Ordnance Survey Licence number 100023368.