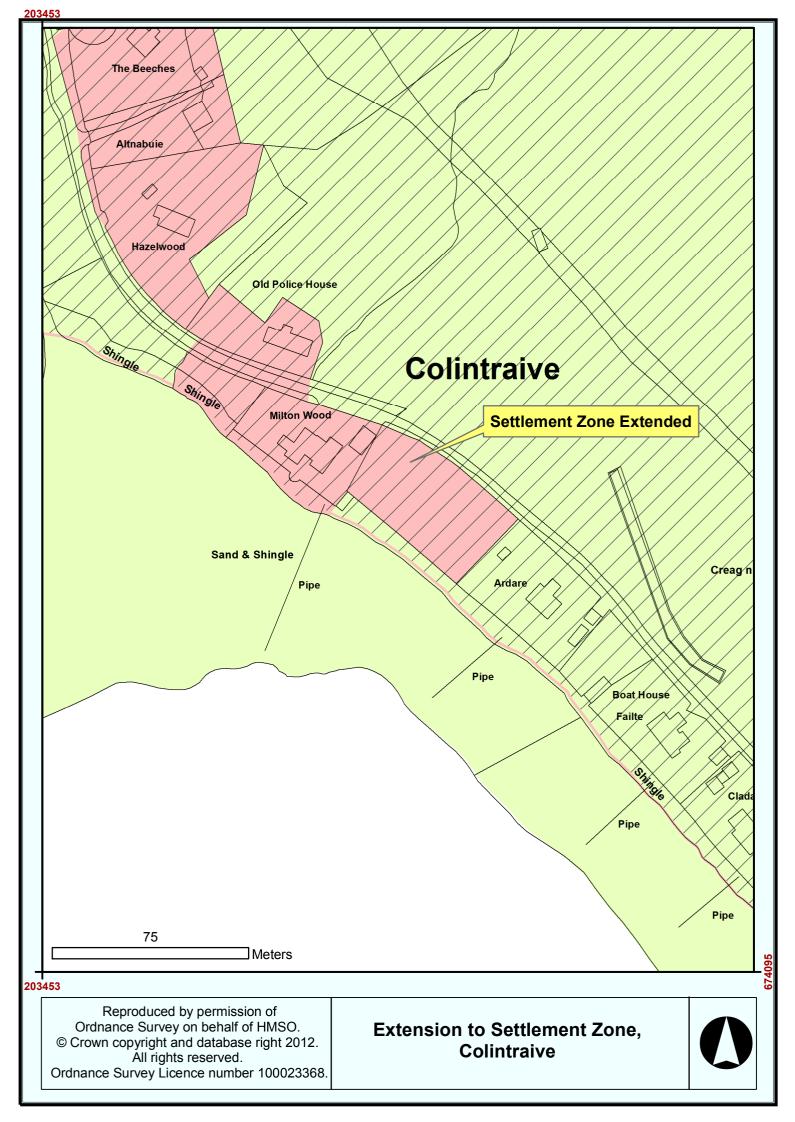

## Argyll and Bute Council Proposed Local Development Plan

## Proposal Map Changes

**Bute and Cowal** 

December 2012

Argyll and Bute Council

Development and Infrastructure
Director: Sandy Mactaggart

Argyll

Bute
COUNCIL



Chomhairle Earra-Ghàidheal is Bhòid www.argyll-bute.gov.uk





Stronafian: Extension to settlement boundary







Sandbank: New housign allocation H 1001





Strategic Industrial Business Location, Sandbank





Rothesay: Remove CFR-AL 1/1 School Campus complete





Rothesay: Remove BI-AL 1/1















Kerrycroy: Settlement boundary altered







Dunoon/Kirn: H-AL 2/1 removed and extension to Settlement Zone







© Crown copyright and database right 2012. All rights reserved. Ordnance Survey Licence number 100023368.

from settlement boundary