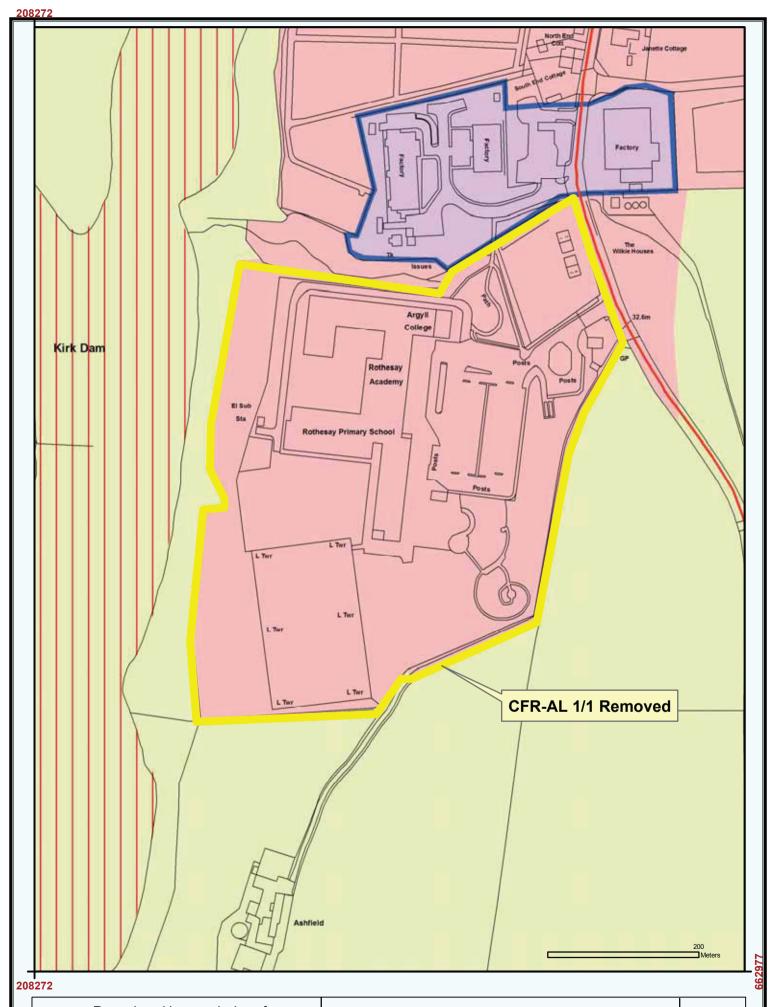

Stronafian: Extension to settlement boundary

Sandbank: New housign allocation H 1001

Strategic Industrial Business Location, Sandbank

Rothesay: Remove CFR-AL 1/1 School Campus complete

Rothesay: Remove BI-AL 1/1