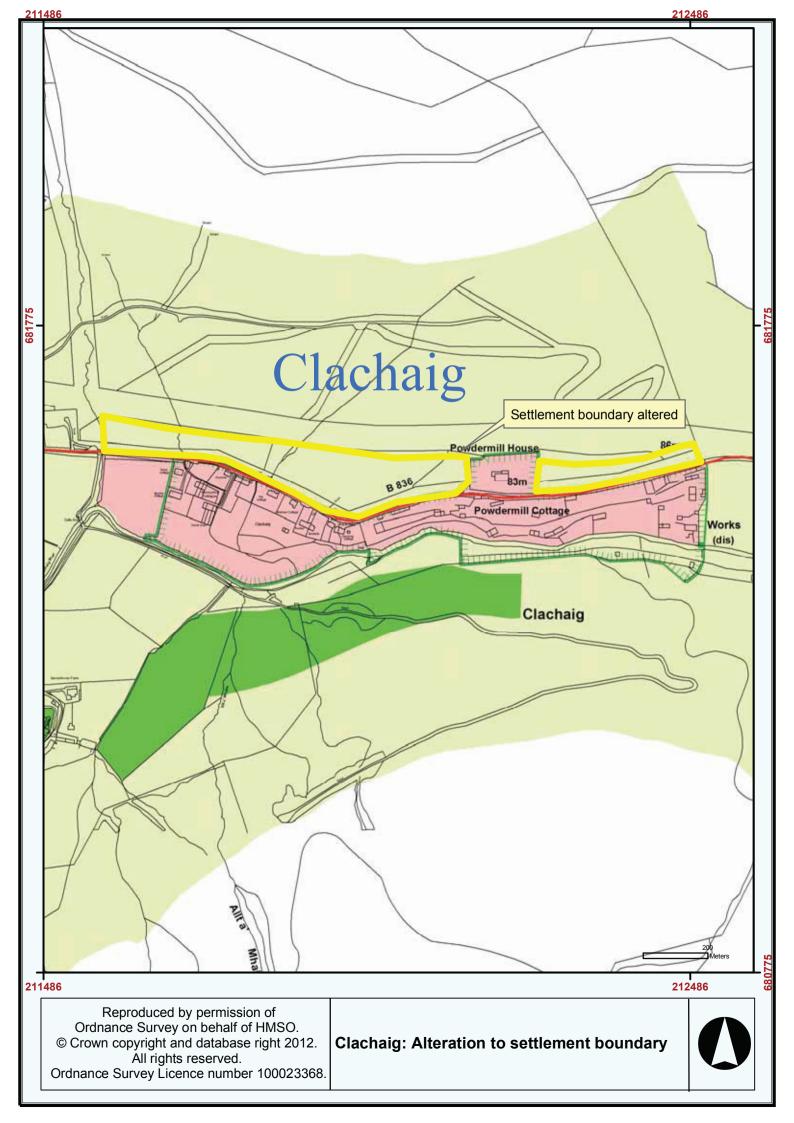

## Argyll and Bute Council Proposed Local Development Plan

## Proposal Map Changes

**Bute and Cowal** 

December 2012

Argyll and Bute Council

Development and Infrastructure
Director: Sandy Mactaggart

Argyll

Bute
COUNCIL



Chomhairle Earra-Ghàidheal is Bhòid www.argyll-bute.gov.uk





Stronafian: Extension to settlement boundary







Sandbank: New housign allocation H 1001





Strategic Industrial Business Location, Sandbank





Rothesay: Remove CFR-AL 1/1 School Campus complete





Rothesay: Remove BI-AL 1/1















Kerrycroy: Settlement boundary altered







Dunoon/Kirn: H-AL 2/1 removed and extension to Settlement Zone







© Crown copyright and database right 2012. All rights reserved. Ordnance Survey Licence number 100023368.

from settlement boundary