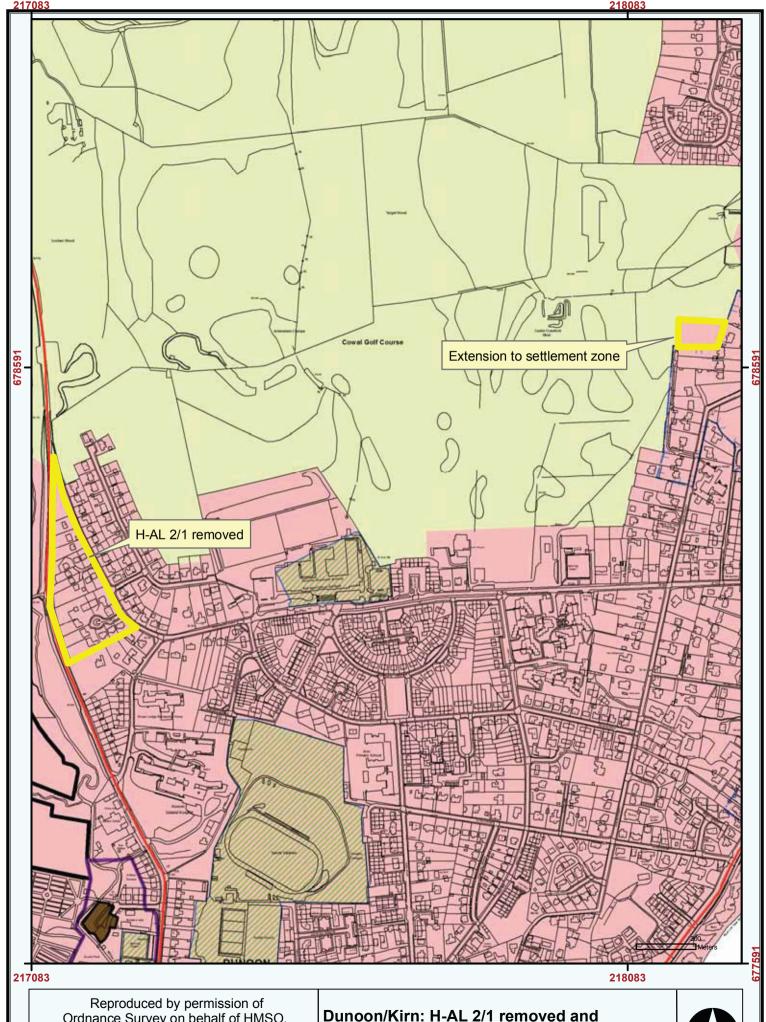

Kerrycroy: Settlement boundary altered

Dunoon/Kirn: H-AL 2/1 removed and extension to Settlement Zone

© Crown copyright and database right 2012. All rights reserved. Ordnance Survey Licence number 100023368.