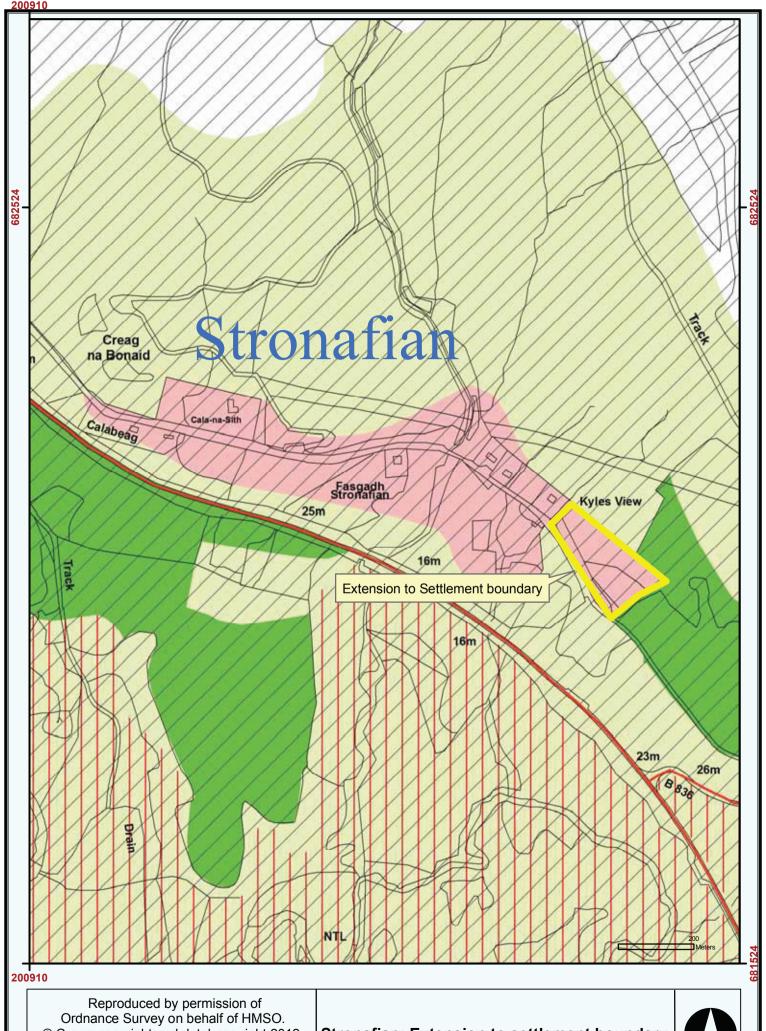

Stronafian: Extension to settlement boundary

Sandbank: New housign allocation H 1001

Strategic Industrial Business Location, Sandbank

Rothesay: Remove CFR-AL 1/1 School Campus complete

Rothesay: Remove BI-AL 1/1

from settlement boundary