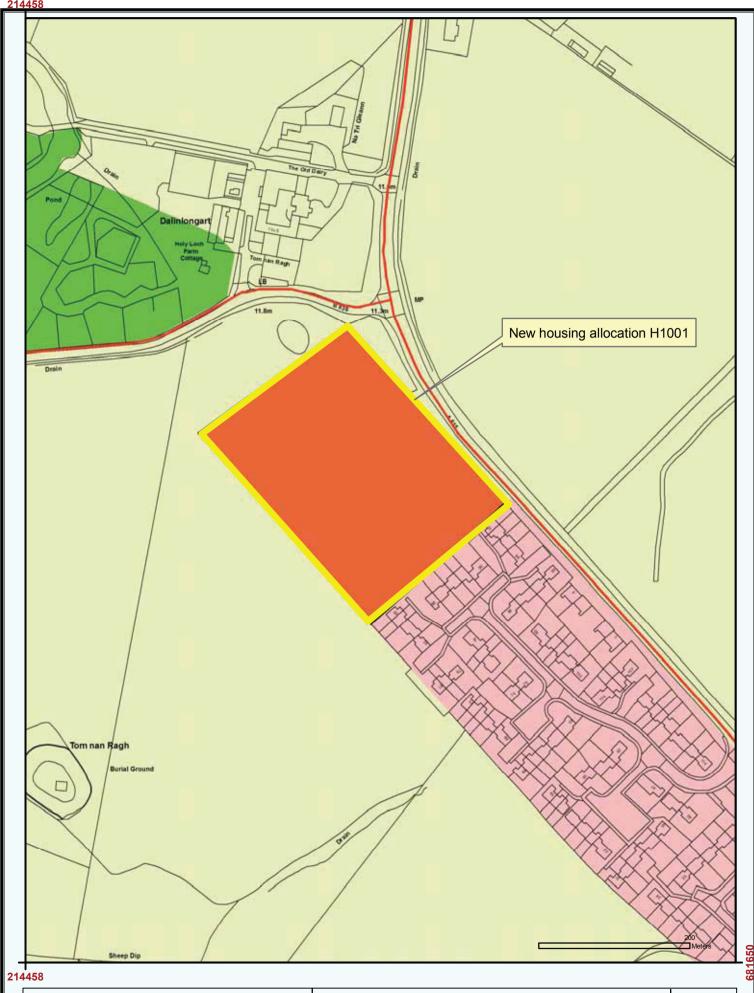

Stronafian: Extension to settlement boundary

Sandbank: New housign allocation H 1001

Strategic Industrial Business Location, Sandbank

Rothesay: Remove CFR-AL 1/1 School Campus complete

Rothesay: Remove BI-AL 1/1