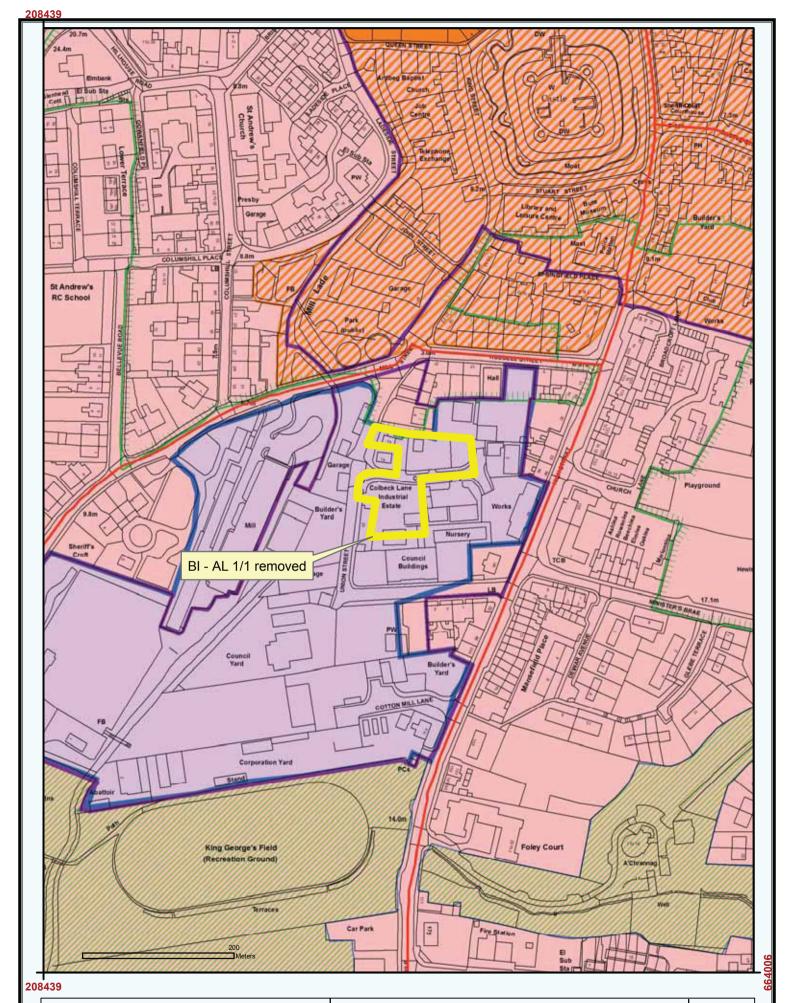

Stronafian: Extension to settlement boundary

Sandbank: New housign allocation H 1001

Strategic Industrial Business Location, Sandbank

Rothesay: Remove CFR-AL 1/1 School Campus complete

Rothesay: Remove BI-AL 1/1