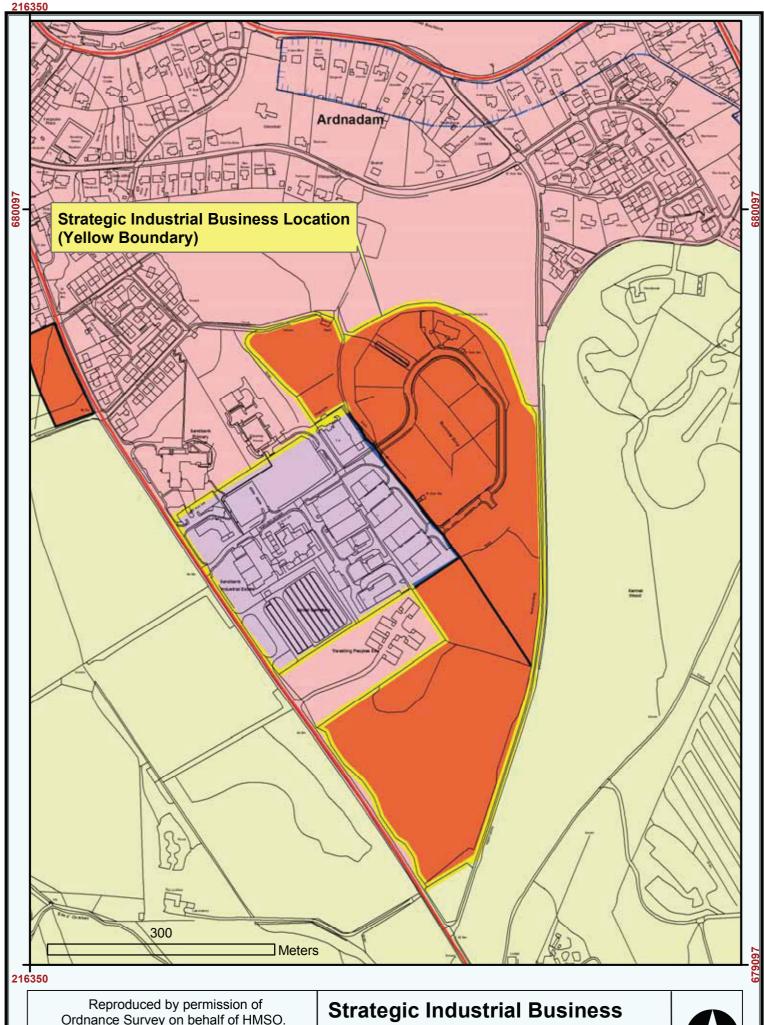

Stronafian: Extension to settlement boundary

Sandbank: New housign allocation H 1001

Strategic Industrial Business Location, Sandbank

Rothesay: Remove CFR-AL 1/1 School Campus complete

Rothesay: Remove BI-AL 1/1