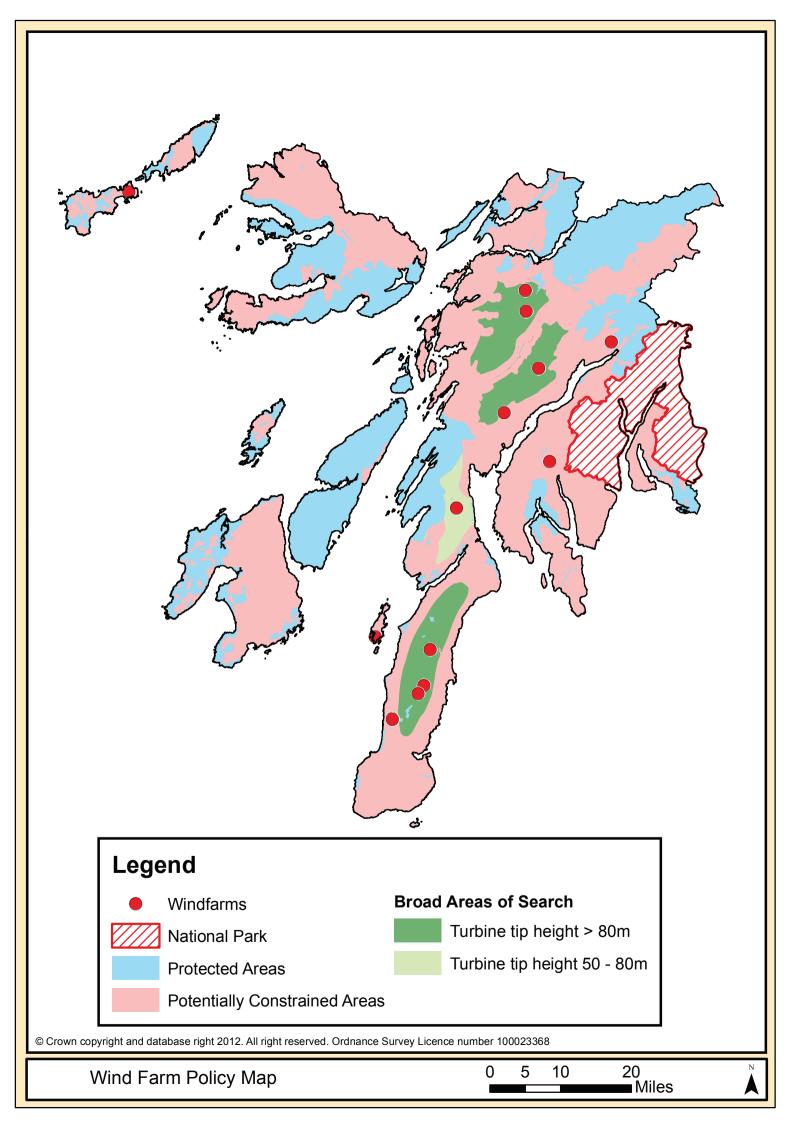

## Argyll and Bute Council Proposed Local Development Plan

## Proposal Map Changes

**Bute and Cowal** 

December 2012

Argyll and Bute Council

Development and Infrastructure
Director: Sandy Mactaggart

Argyll

Bute
COUNCIL



Chomhairle Earra-Ghàidheal is Bhòid www.argyll-bute.gov.uk





Stronafian: Extension to settlement boundary







Sandbank: New housign allocation H 1001





Strategic Industrial Business Location, Sandbank





Rothesay: Remove CFR-AL 1/1 School Campus complete





Rothesay: Remove BI-AL 1/1















Kerrycroy: Settlement boundary altered







Dunoon/Kirn: H-AL 2/1 removed and extension to Settlement Zone







© Crown copyright and database right 2012. All rights reserved. Ordnance Survey Licence number 100023368.

from settlement boundary