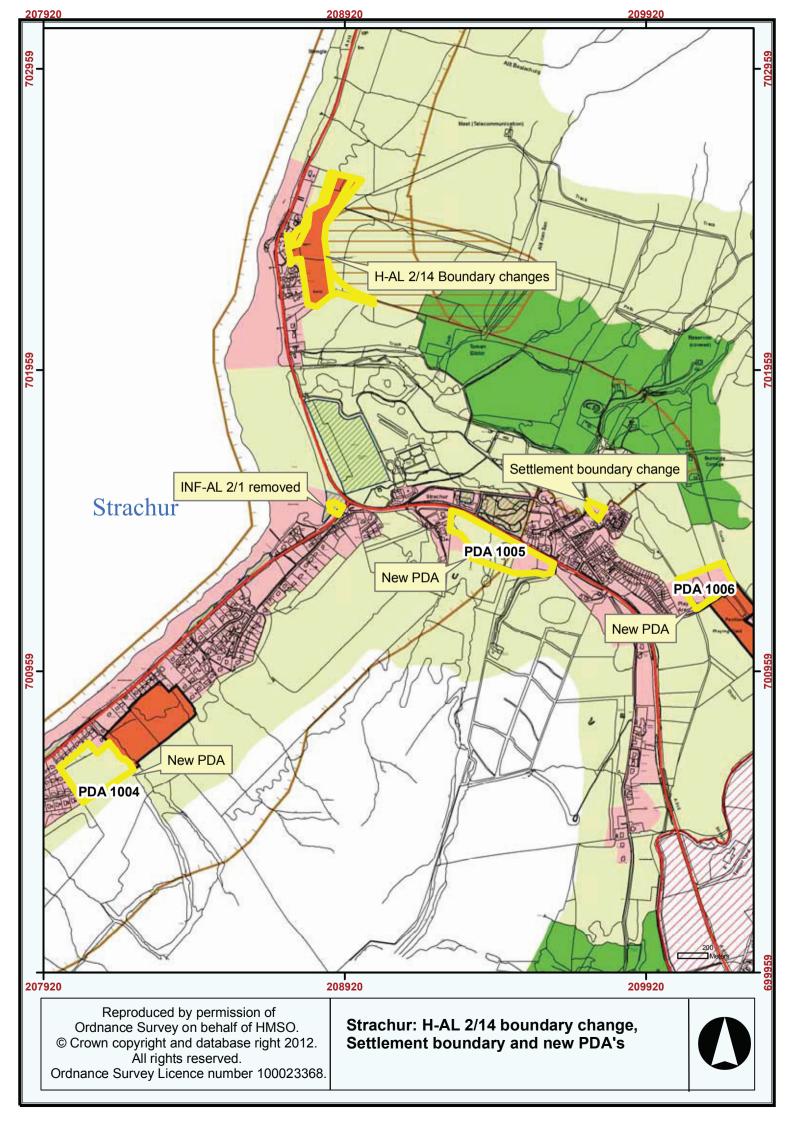

Kerrycroy: Settlement boundary altered

Dunoon/Kirn: H-AL 2/1 removed and extension to Settlement Zone

© Crown copyright and database right 2012. All rights reserved. Ordnance Survey Licence number 100023368.