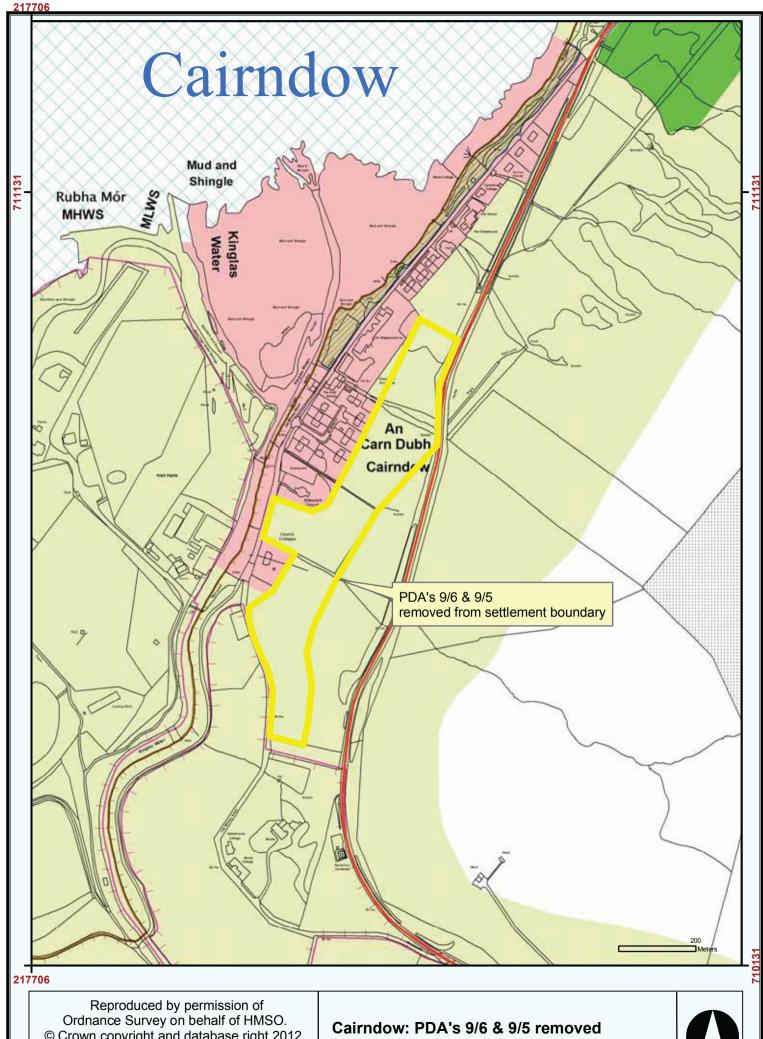

## Argyll and Bute Council Proposed Local Development Plan

## Proposal Map Changes

**Bute and Cowal** 

December 2012

Argyll and Bute Council

Development and Infrastructure
Director: Sandy Mactaggart

Argyll

Bute
COUNCIL



Chomhairle Earra-Ghàidheal is Bhòid www.argyll-bute.gov.uk





Stronafian: Extension to settlement boundary







Sandbank: New housign allocation H 1001





Strategic Industrial Business Location, Sandbank





Rothesay: Remove CFR-AL 1/1 School Campus complete





Rothesay: Remove BI-AL 1/1















Kerrycroy: Settlement boundary altered







Dunoon/Kirn: H-AL 2/1 removed and extension to Settlement Zone







© Crown copyright and database right 2012. All rights reserved. Ordnance Survey Licence number 100023368.

from settlement boundary