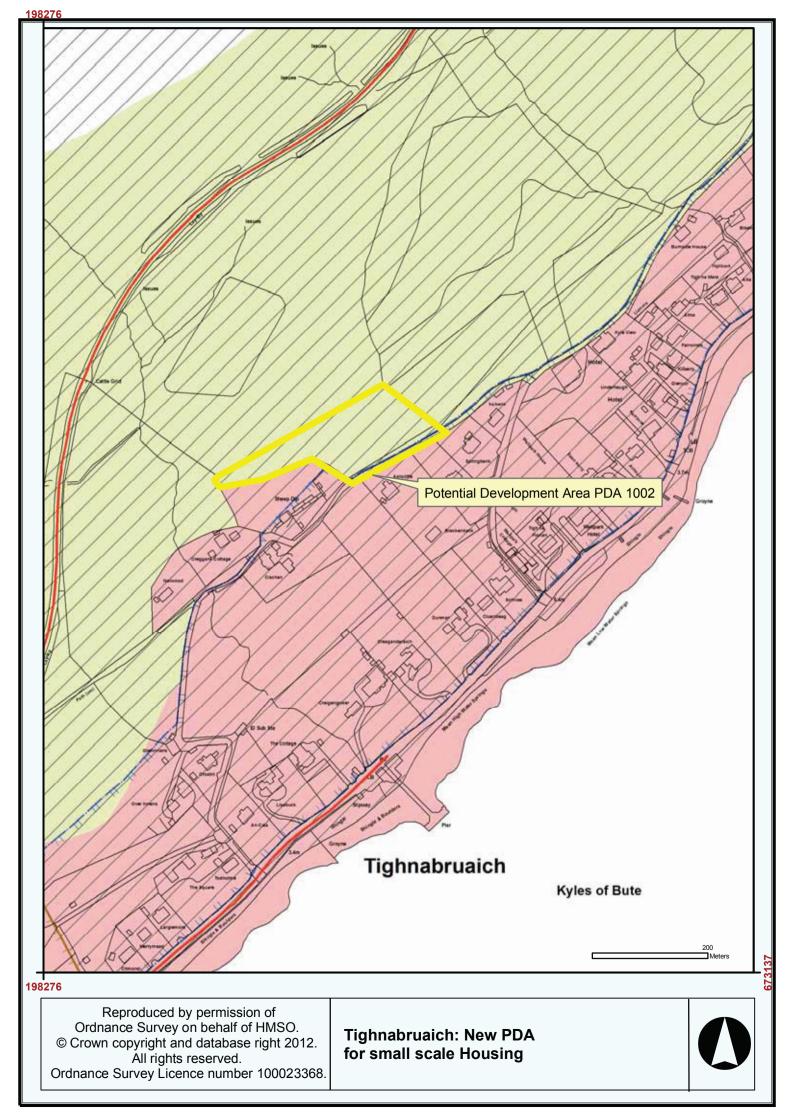

## Argyll and Bute Council Proposed Local Development Plan

## Proposal Map Changes

**Bute and Cowal** 

December 2012

Argyll and Bute Council

Development and Infrastructure
Director: Sandy Mactaggart

Argyll

Bute
COUNCIL



Chomhairle Earra-Ghàidheal is Bhòid www.argyll-bute.gov.uk





Stronafian: Extension to settlement boundary







Sandbank: New housign allocation H 1001





Strategic Industrial Business Location, Sandbank





Rothesay: Remove CFR-AL 1/1 School Campus complete





Rothesay: Remove BI-AL 1/1















Kerrycroy: Settlement boundary altered







Dunoon/Kirn: H-AL 2/1 removed and extension to Settlement Zone







© Crown copyright and database right 2012. All rights reserved. Ordnance Survey Licence number 100023368.

from settlement boundary