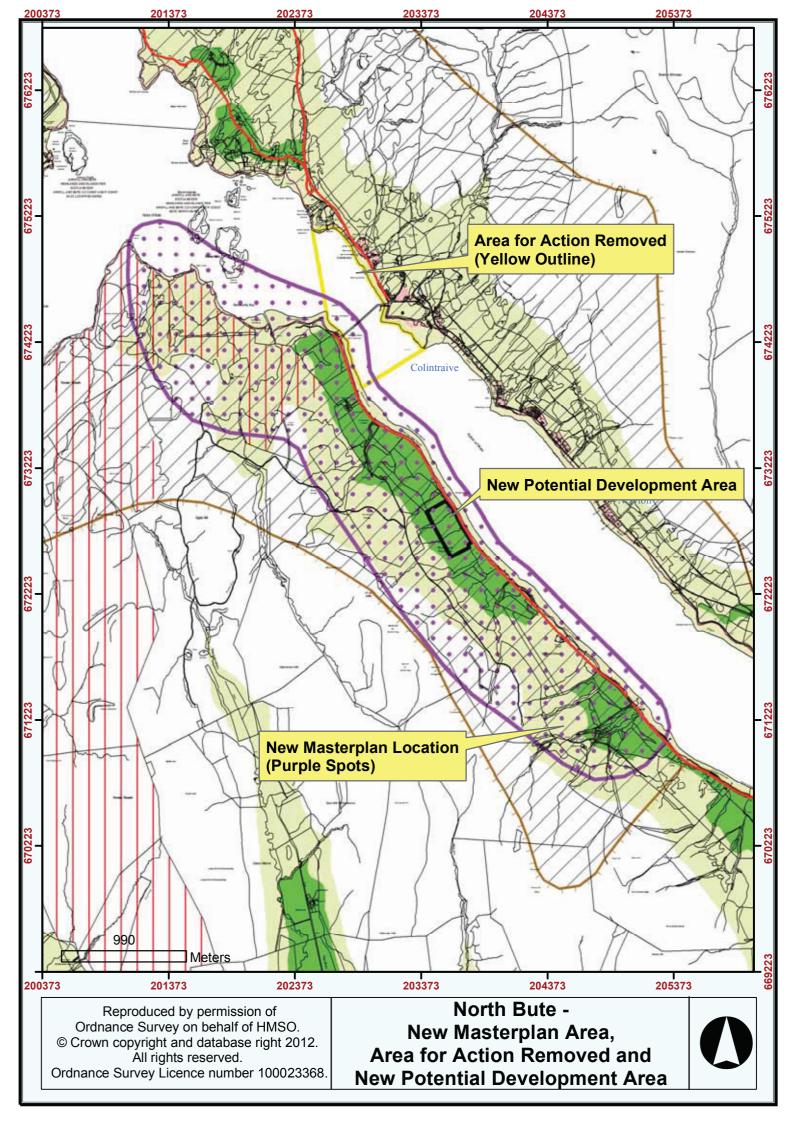

## Argyll and Bute Council Proposed Local Development Plan

## Proposal Map Changes

**Bute and Cowal** 

December 2012

Argyll and Bute Council

Development and Infrastructure
Director: Sandy Mactaggart

Argyll

Bute
COUNCIL



Chomhairle Earra-Ghàidheal is Bhòid www.argyll-bute.gov.uk





Stronafian: Extension to settlement boundary







Sandbank: New housign allocation H 1001





Strategic Industrial Business Location, Sandbank





Rothesay: Remove CFR-AL 1/1 School Campus complete





Rothesay: Remove BI-AL 1/1















Kerrycroy: Settlement boundary altered







Dunoon/Kirn: H-AL 2/1 removed and extension to Settlement Zone







© Crown copyright and database right 2012. All rights reserved. Ordnance Survey Licence number 100023368.

from settlement boundary