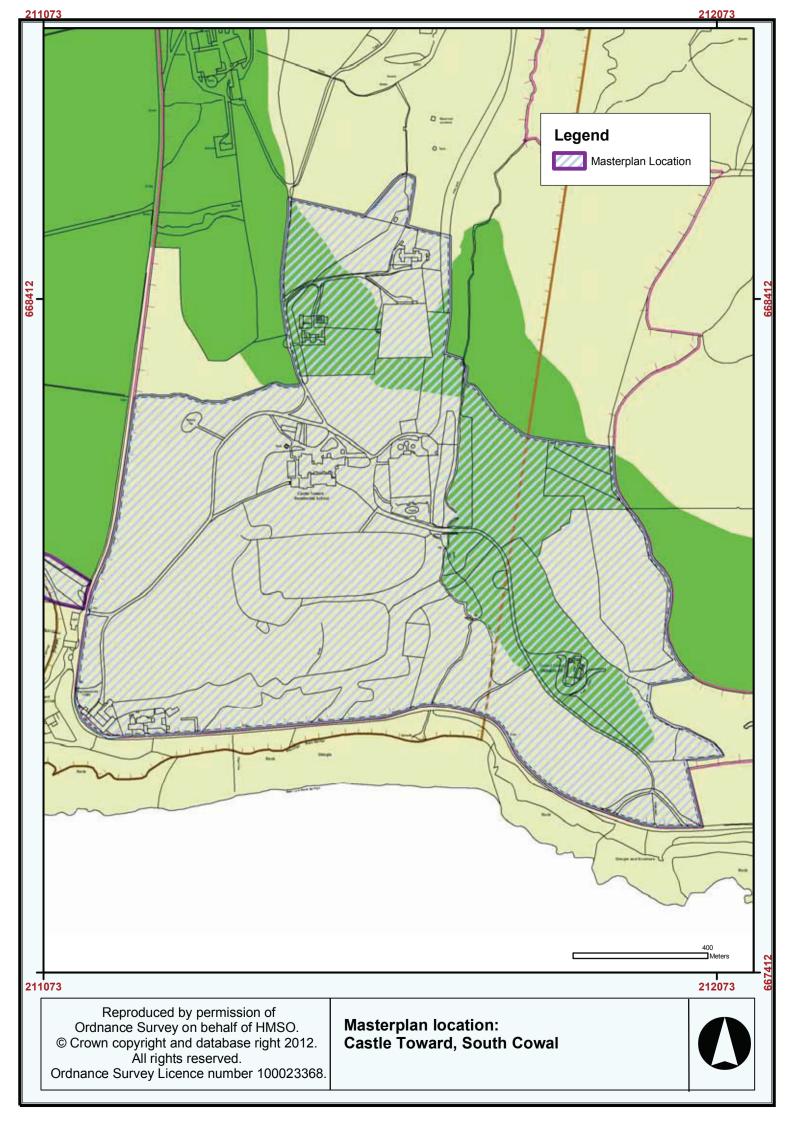

## Argyll and Bute Council Proposed Local Development Plan

## Proposal Map Changes

**Bute and Cowal** 

December 2012

Argyll and Bute Council

Development and Infrastructure
Director: Sandy Mactaggart

Argyll

Bute
COUNCIL



Chomhairle Earra-Ghàidheal is Bhòid www.argyll-bute.gov.uk





Stronafian: Extension to settlement boundary







Sandbank: New housign allocation H 1001





Strategic Industrial Business Location, Sandbank





Rothesay: Remove CFR-AL 1/1 School Campus complete





Rothesay: Remove BI-AL 1/1















Kerrycroy: Settlement boundary altered







Dunoon/Kirn: H-AL 2/1 removed and extension to Settlement Zone







© Crown copyright and database right 2012. All rights reserved. Ordnance Survey Licence number 100023368.

from settlement boundary